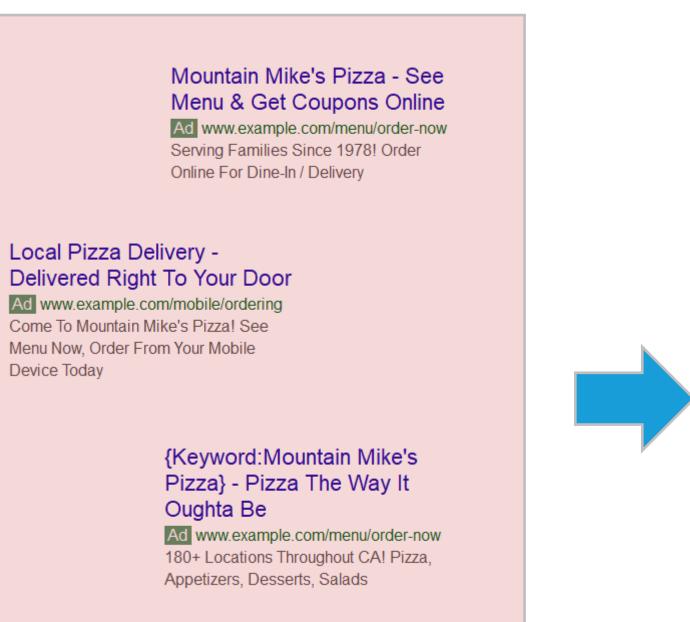

### GOOGLE PARTNER AWARDS CASE STUDY **AD CREATIVE**

Mountain Mike's In Santa Rosa -Delivered Right To Your Door Ad www.example.com/CA/Santa-Rosa Google  $\equiv$ Pizza Coupons & Discounts. Find Mountain Mike's Pizza Locations In Santa Rosa! X Q mountain mike's menu SHOPPING IMAGES MAPS Mountain Mike's Pizza® -Rohnert Park Coupons & Deals Mountain Mike's Pizza® Menu | Always 0 Ad www.example.com/CA/Rohnert-Park Made Hot & Fresh Pizza The Way It Oughta Be! Dine-In Or [Ad] www.mountainmikespizza.com/CA/Alameda Order Delivery At A Location Near You. Check Out Mountain Mike's Pizza® Menu & Eat Pizza The Way It Oughta Be! Mountain Mike's In Oakland -Menu See Online Pizza Menu Ad www.example.com/CA/Oakland Locations Pizza Coupons & Discounts. Order From Coupons Online Menu For Dine-In Or Delivery! Order Online Mountain Mike's Pizza® -Call (510) 749-9499 Find Your Petaluma Location Alameda · Central Ave **O** Ad www.example.com/CA/Petaluma Pizza The Way It Oughta Be! Dine-In Or Order Delivery At A Location Near You.

#### Ad text in updated structure emphasizes geography to correspond with store closest to user's immediate proximity

Aligns with consumer trends that users **prefer localized ads in their search experience** when looking for a local business

DS inventory management allows for alternative ad text components if character limits are exceeded by city names

LOCATION3 //// ALOCALACT