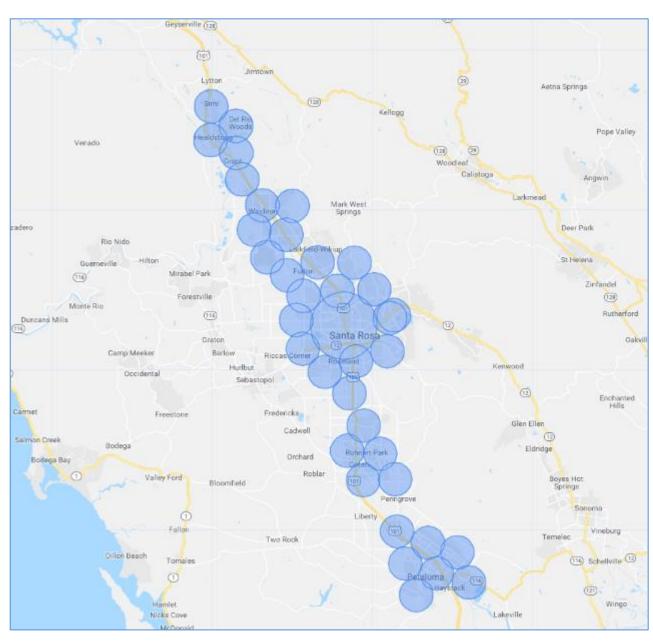

## GOOGLE PARTNER AWARDS CASE STUDY **CAMPAIGN SEGMENT TARGETING**

Previous campaign targeting

- Previous structure leveraged one campaign to target a large area, which prevented store-level geo customization and reporting
- locations, including geo indicators in keywords and ad text, store-level landing pages and custom location reporting

Updated multi-location campaign targeting

Location3 updated campaign structure using DoubleClick Search inventory management, allowed us to easily scale campaign builds across 195