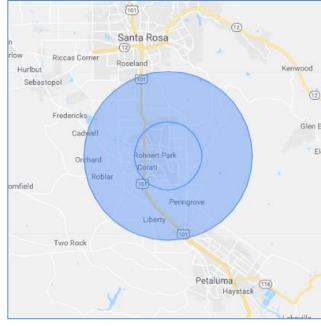

## GOOGLE PARTNER AWARDS CASE STUDY **CAMPAIGN SEGMENT TARGETING**

Previous campaign targeting

- Previous structure leveraged one campaign to target a large area, which prevented store-level geo customization and reporting
- locations, including geo indicators in keywords and ad text, store-level landing pages and custom location reporting

Updated multi-location campaign targeting

Location3 updated campaign structure using DoubleClick Search inventory management, allowed us to easily scale campaign builds across 195